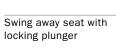

# **FEATURES**

**Locking plunger adjustment** Swing away seat with locking plunger adjustment allows easy access for wheelchair users and one-handed seat adjustment for users with limited mobility.

**Choice of upper and lower handle positions** caters to wheelchair users, shorter users and those with reduced balance.