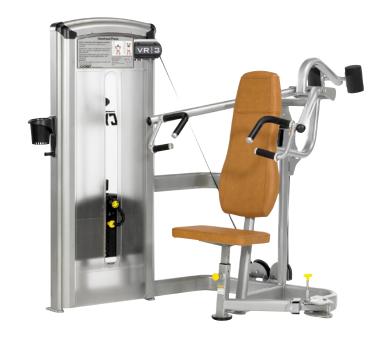

# VR3 OVERHEAD PRESS TOTAL ACCESS

# **FEATURES**

**Locking plunger adjustment** Swing away seat with locking plunger adjustment allows easy access for wheelchair users and one-handed seat adjustment for users with limited mobility.

**Choice of upper and lower handle positions** caters to wheelchair users, shorter users and those with reduced balance.

**Counterbalanced input arm** with 2.5 kg start weight. This allows all users a light start weight for single arm (unilateral) use benefiting inexperienced and disabled users, including amputees and people who have had a stroke.

**Large type instructions** with clear fonts, including written and graphic instructions, to suit all users.

**Accessible weight stack** User accessible weight stack offers ease of weight selection from seated exercise position.

**Twist select weight stack** Weight stack with low start weight and integral three-position Twist Select systems offering 2.5 kg increments is suitable for inexperienced and older users.

**Raised weight stack iconography** for visually impaired users to identify weight stack positions.