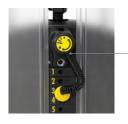

**Twist select weight stack** Weight stack with low start weight and integral three-position Twist Select systems offering 2.5 kg increments is suitable for inexperienced and older users.

**Raised weight stack iconography** for visually impaired users to identify weight stack positions.

Twist select