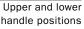

# **FEATURES**

**Locking plunger adjustment** Swing away seat with locking plunger adjustment allows easy access for wheelchair users and one-handed seat adjustment for users with limited mobility.

**Choice of upper and lower handle positions** caters to wheelchair users, shorter users and those with reduced balance.